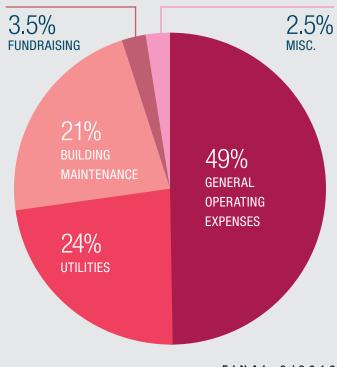

## ANNUAL REPORT FY2019



| SCHOLARSHIP GRANTS | 36% |
|--------------------|-----|
| TUITION/FEES       | 23% |
| PROGRAM GRANTS     | 22% |
| FUNDRAISERS        | 16% |
| MISCELLANEOUS      | 03% |

Total income: \$1,542,831.36

**74**%

Of our income is a direct result of generous donations from individuals and foundations



Total expenses: \$1,445,631.47

92%

Of expenses are dedicated to providing a quality, Catholic education to young women.

### PROGRAM EXPENSES

**Total 100%** 



# ADMINISTRATIVE EXPENSES

**Total 100%** 



FINAL 8/2019

#### **Benefactors:** \$50,000+

Anonymous Anonymous Big Shoulders Fund Ann & Richard Carr **Empower Illinois** Sisters of the Resurrection & Hermitage Charitable Trust

#### Patrons: \$20,000 - \$49,999

Anonymous Anonymous Kevin G. Clifford John Croghan The Canning Foundation Community Foundation of Louisville Cuneo Foundation Helen A. Brach Foundation John R. Houlsby Foundation W.P. & H.B. White Foundation Pat & Aggie Noonan John Raitt Jessica Sarowitz Anonvmus Amy & Geoffrey Somary

#### **Stewards:** \$10.000 - \$19.999

Archdioces of Chicago Barney Foundation El Milagro, Inc George & Mary Fitzpatrick Madonna Foundation Owens Foundation Good Sports Foundation Celebrate Life Foundation Fred J. Brunner Foundation The Dewan Foundation McCourtney Foundation Sanborn Family