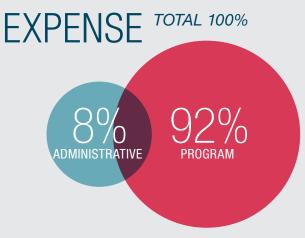

**74**%

Of our income is a direct result of generous donations from individuals and foundations

Total expenses: \$1,445,631.47

92%

Of expenses are dedicated to providing a quality, Catholic education to young women.