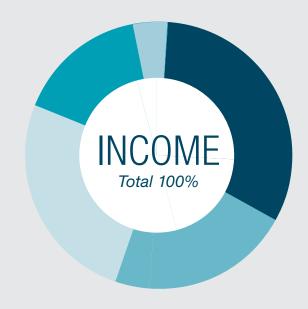

## ANNUAL REPORT FY2019

| SCHOLARSHIP GRANTS | 36% |
|--------------------|-----|
| TUITION/FEES       | 23% |
| PROGRAM GRANTS     | 22% |
| FUNDRAISERS        | 16% |
| MISCELLANEOUS      | 03% |

Total income: \$1,542,831.36