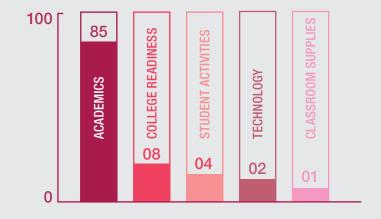

## ANNUAL REPORT FY2019



| SCHOLARSHIP GRANTS | 36% |
|--------------------|-----|
| TUITION/FEES       | 23% |
| PROGRAM GRANTS     | 22% |
| FUNDRAISERS        | 16% |
| MISCELLANEOUS      | 03% |

Total income: \$1,542,831.36

**74**%

Of our income is a direct result of generous donations from individuals and foundations



Total expenses: \$1,445,631.47

92%

Of expenses are dedicated to providing a quality, Catholic education to young women.

### PROGRAM EXPENSES

**Total 100%** 



# ADMINISTRATIVE EXPENSES

**Total 100%** 



FINAL 8/2019

#### **Benefactors:** \$50,000+

Anonymous Anonymous Big Shoulders Fund Ann & Richard Carr **Empower Illinois** Sisters of the Resurrection & Hermitage Charitable Trust

#### Patrons: \$20,000 - \$49,999

Anonymous Anonymous Kevin G. Clifford John Croghan The Canning Foundation Community Foundation of Louisville Cuneo Foundation Helen A. Brach Foundation John R. Houlsby Foundation W.P. & H.B. White Foundation Pat & Aggie Noonan John Raitt Jessica Sarowitz Anonvmus Amy & Geoffrey Somary

#### **Stewards:** \$10.000 - \$19.999

Archdioces of Chicago Barney Foundation El Milagro, Inc George & Mary Fitzpatrick Madonna Foundation Owens Foundation Good Sports Foundation Celebrate Life Foundation Fred J. Brunner Foundation The Dewan Fo